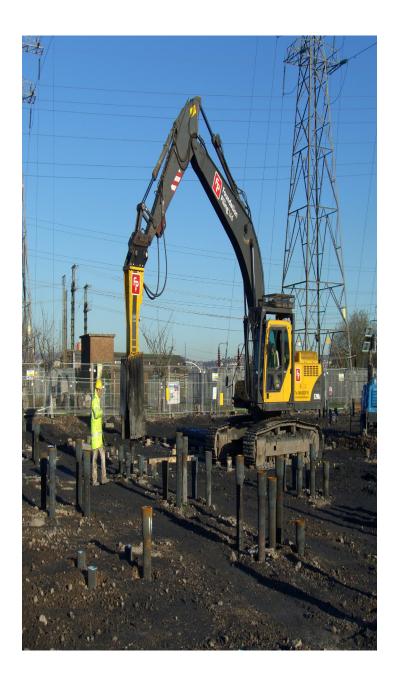

## Rig Capabilities:

| Max Pile Depth                                    | 40m                     |
|---------------------------------------------------|-------------------------|
| Max Casing Length (single length)                 | 40m                     |
| Pile Diameter Range                               | 118-170mm               |
| Rotary Torque                                     | N/A                     |
| Main Winch Capacity                               | N/A                     |
| Auxiliary Winch Capacity                          | N/A                     |
| Crowd Force                                       | N/A                     |
| Extraction Force (CFA)                            |                         |
| Maximum Reach (front of tracks to centre of pile) | 6000mm                  |
| Mast Height                                       | Min 4m                  |
| Min width                                         | 2500mm                  |
| Min operating width                               | 2500mm                  |
| min delivery width                                | 2500mm                  |
| centre of pile to existing facing stucture        | 100mm                   |
| min working height                                | 5m                      |
| max working height                                | N/A                     |
| operating length                                  | 4000mm                  |
| Weight - Tractor                                  | 20t-27t                 |
| Weight - Power Pack                               | N/A                     |
| Power                                             | N/A                     |
| Delivery                                          | 20t                     |
| Hoses                                             | Hydraulic               |
| Features                                          | Large Reach from Tracks |
| Options                                           | Ductile/Screw           |
| Attributes                                        |                         |